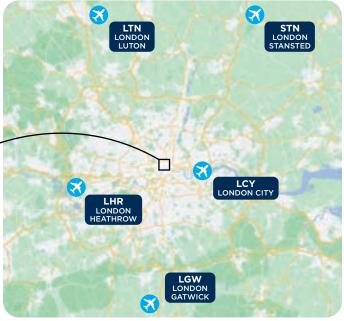

ng you. Enjoy cocktails, afternoon tea, a drinks reception at The Sky Garden, a theatre trip and much more.
- Meals included: All of your meals (breakfast, lunch and dinner) are included in the price.
   You will have the opportunity to enjoy many different London restaurants. London offers a huge variety of cuisines from all around the world, so each day will be something different.
- Accommodation: Enjoy premium bedrooms with en-suite bathrooms and smart facilities in the heart of Central London.
- Travel included: Once you've arrived at Chapter Kings Cross, your travel during the programme is
  included in the package. We'll escort you on excursions and to events so you don't have to worry about
  navigating the transport network.







COM/DISCOVER-LONDON





#### HOW TO GET HERE





#### DATES AND FEES

£3,950\* for the 2-week programme

#### Dates:

- Sunday 30 June 2024 Saturday 13 July 2024
- Sunday 14 July Saturday 27 July 2024
- Sunday 28 July Saturday 10 August 2024

\*Price includes morning classes, afternoon excursions, all meals, all transport after arrival at Chapter Kings Cross, all social activities and insurance\*\* with Endsleigh insurance.



\*\*Please note some exclusions may apply. Please check the policy.

### CONTACT

- 🔁 Email: clients@londonschool.com
- 🕓 Phone: +44 (0) 20 7605 4142



**Head office address:** The London School of English, 15 Holland Park Gardens, London, W14 8DZ



Exclusive Family Offer: Save 5%

Do you have a young family member (aged 15-17) who would like to take part in a London Summer Programme? We have a Young Adults pro