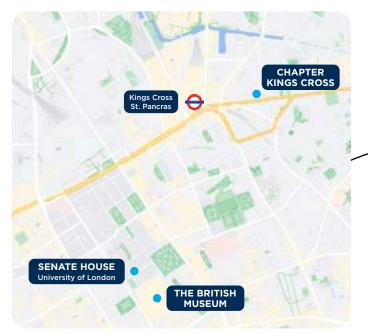

ying you. Enjoy cocktails, afternoon tea, a drinks reception at The Sky Garden, a theatre trip and much more.
- Meals included: All of your meals (breakfast, lunch and dinner) are included in the price.
   You will have the opportunity to enjoy many different London restaurants. London offers a huge variety of cuisines from all around the world, so each day will be something different.
- Accommodation: Enjoy premium bedrooms with en-suite bathrooms and smart facilities in the heart of Central London.
- Travel included: Once you've arrived at Chapter Kings Cross, your travel during the programme is
  included in the package. We'll escort you on excursions and to events so you don't have to worry about
  navigating the transport network.







COM/DISCOVER-LONDON





#### HOW TO GET HERE





#### DATES AND FEES

£3,950\* for the 2-week programme

#### Dates:

- Sunday 30 June 2024 Saturday 13 July 2024
- Sunday 14 July Saturday 27 July 2024
- Sunday 28 July Saturday 10 August 2024

\*Price includes morning classes, afternoon excursions, all meals, all transport after arrival at Chapter Kings Cross, all social activities and insurance\*\* with Endsleigh insurance.



\*\*Please note some exclusions may apply. Please check the policy.

### CONTACT

- 🔁 Email: clients@londonschool.com
- 🕓 Phone: +44 (0) 20 7605 4142



**Head office address:** The London School of English, 15 Holland Park Gardens, London, W14 8DZ



Exclusive Family Offer: Save 5%

Do you have a young family member (aged 15-17) who would like to take part in a London Summer Programme? We have a Young Adults p